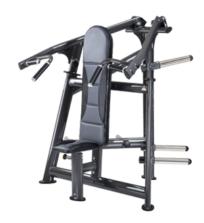

## **Shoulder Press A987**

SportsArt Plate Loaded Series combines quality and value in a simple, easy-to-use strength line designed to accommodate users of any fitness or experience.

| Overall Weight                                                                                     | Dimensions            |
|----------------------------------------------------------------------------------------------------|-----------------------|
| 98 Kg                                                                                              | 1230 x 1460 x 1500 mm |
| FEATURES AND SPECIFICATIONS                                                                        |                       |
| FEEDBACK. Stainless steel guide rods resist rust, chip pitting, provides smooth travel and added v |                       |
| WORKOUTPROGRAM Comfortable cushions, correct ergonomic                                             | WARRANIY WARRANIY     |