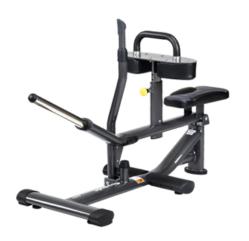

## Seated Calf Raise A981

SportsArt Plate Loaded Series combines quality and value in a simple, easy-to-use strength line designed to accommodate users of any fitness or experience.

- Welded steel frame
- Heavy-duty vinyl cushions

| Overall Weight                                                                                     | Dimensions                          |
|----------------------------------------------------------------------------------------------------|-------------------------------------|
| 53 Kg                                                                                              | $1640\times630\times1030~\text{mm}$ |
| FEATURES AND SPECIFICATIONS                                                                        |                                     |
| FEEDBACK. Stainless steel guide rods resist rust, chip pitting, provides smooth travel and added v |                                     |
| WORKOUTPROGRAM Comfortable cushions, correct ergonomic                                             | WARRANIY                            |