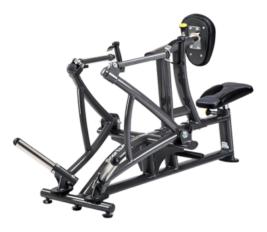

## Seat Mid Row A988

SportsArt Plate Loaded Series combines quality and value in a simple, easy-to-use strength line designed to accommodate users of any fitness or experience.

| Overall Weight                                                                                                                                                            | Dimensions           |
|---------------------------------------------------------------------------------------------------------------------------------------------------------------------------|----------------------|
| 76.5 Kg                                                                                                                                                                   | 1770 x 760 x 1140 mm |
| FEATURES AND SPECIFICATIONS                                                                                                                                               |                      |
| FEEDBACK.<br>Stainless steel guide rods resist rust, chippi<br>pitting, provides smooth travel and added va<br>WORKOUTPROGRAM<br>Comfortable cushions, correct ergonomics |                      |