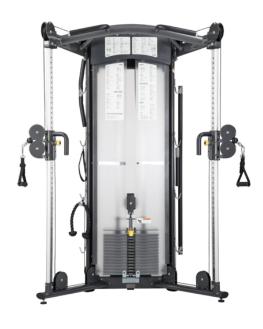

## **Functional Trainer S972**

Status series offers options for total body training, allowing users to quickly and easily switch between upper, lower and core exercises.

- 4:1 pulley offers lower starting weight and lighter weight increments
- Longer cable travel distance of 132" on hand and 96"both hands
- 41 holes at 1.5" apart allow for finer increments and more versitlity
- Integrated pull up bars
- 27 illustrated exercises for quick reference