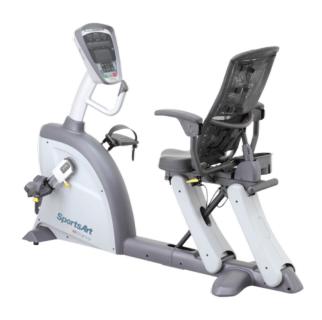

# RECUMBENT CYCLE C52 I M

SPORTSART CYCLES ARE SELF-GENERATING; NO-OUTSIDE POWER SOURCE REQUIRED. THE CONTACT HEART RATE IS STANDARD AND A WIRELESS POLAR® HR RECEIVER IS BUILT IN, MULTIPLE LANGUAGE OPTIONS ARE INCLUDED (ENGLISH, SPANISH AND FRENCH) AND A 3-SPEED FAN KEEPS USERS COOL.

- DESIGNED SPECIFICALLY FOR PHYSICAL THERAPY AND REHAB PATIENTS
- RECLINING MESH SEATBACK RECLINES WITH POUCH FOR HOT/COLD PACKS
- BI-DIRECTIONAL ROTATION AND RESISTANCE WITH COMFORTABLE TRANSITION BETWEEN DIRECTIONS
- LOW PROFILE SHROUD ALLOWS EASY ON/OFF ACCESS
- BUILT-IN ADJUSTABLE CRANK ACCOMMODATES PEDAL POSITIONS AT 5", 6" AND 7" FROM RADIUS