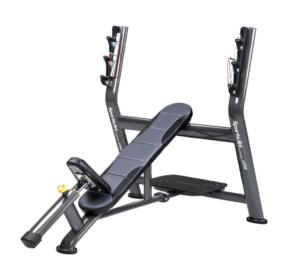

## Olympic Incline Bench A998

SportsArt Free Weight Series combines quality and value in a simple, easy-to-use strength line designed to accommodate users of any fitness or experience.

- Welded steel frame
- Heavy-duty vinyl cushions
- Adjustable seat height