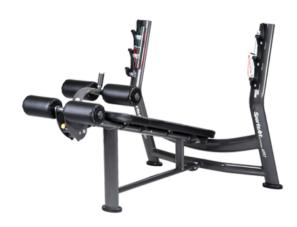

# Olympic Decline Bench A997

SportsArt Free Weight Series combines quality and value in a simple, easy-to-use strength line designed to accommodate users of any fitness or experience.

- Welded steel frame
- Heavy-duty vinyl cushions