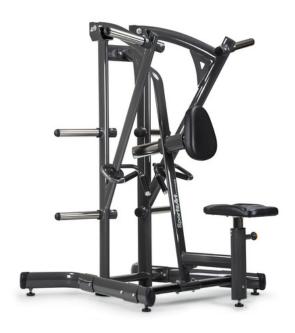

## Low Row A979

SportsArt Plate Loaded Series combines quality and value in a simple, easy-to-use strength line designed to accommodate users of any fitness or experience.

| Overall Weight              | Dimensions            |
|-----------------------------|-----------------------|
| 112 kg                      | 1606 × 1343 × 1706 mm |
| FEATURES AND SPECIFICATIONS |                       |
| FEEDBACK.                   | ACCESSORIES           |

Stainless steel guide rods resist rust, chipping, and pitting, provides smooth travel and added value

## WORKOUTPROGRAM

Comfortable cushions, correct ergonomics

- Rip-resistant marine quality upholstery with industrial strength cushioning
- Dual powder-coated platinum paint resists scratches and