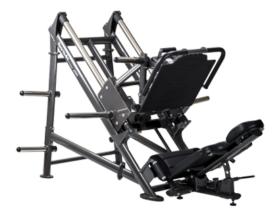

## Leg Press A982

SportsArt Plate Loaded Series combines quality and value in a simple, easy-to-use strength line designed to accommodate users of any fitness or experience.

| Overall Weight                                                                                             | Dimensions           |  |
|------------------------------------------------------------------------------------------------------------|----------------------|--|
| 238 Kg                                                                                                     | 2425 X 1700 X 1520mm |  |
| FEATURES AND SPECIFICATIONS                                                                                |                      |  |
| FEEDBACK.<br>Stainless steel guide rods resist rust, chipp<br>pitting, provides smooth travel and added va |                      |  |
| WORKOUTPROGRAM<br>Comfortable cushions, correct ergonomics                                                 | WARRANIY             |  |