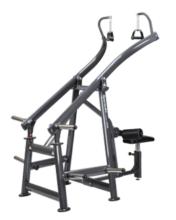

## Lat Pull Down A986

SportsArt Plate Loaded Series combines quality and value in a simple, easy-to-use strength line designed to accommodate users of any fitness or experience.

| Overall Weight                                                                                            | Dimensions            |  |
|-----------------------------------------------------------------------------------------------------------|-----------------------|--|
| 122 Kg                                                                                                    | 1825 x 1420 x 1505 mm |  |
| FEATURES AND SPECIFICATIONS                                                                               |                       |  |
| FEEDBACK.<br>Stainless steel guide rods resist rust, chipj<br>pitting, provides smooth travel and added v |                       |  |
| WORKOUTPROGRAM<br>Comfortable cushions, correct ergonomics                                                | s WARRANIY            |  |