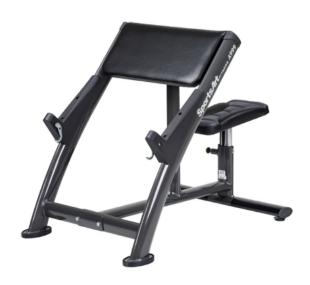

## Arm Curl Bench A999

SportsArt Free Weight Series combines quality and value in a simple, easy-to-use strength line designed to accommodate users of any fitness or experience.

- Welded steel frame
- Heavy-duty vinyl cushions
- Adjustable seat height

Stainless steel guide rods resist rust, chipping, and pitting, provides smooth travel and added value

## WORKOUTPROGRAM

Comfortable cushions, correct ergonomics

- Rip-resistant marine quality upholstery with industrial strength cushioning
- Dual powder-coated platinum paint resists scratches and scuffs