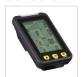

### Console

The console will light up in different colors corresponding to users' Watt power and display essential workout information.

## ANT+ technology

It can transmit the rpm to user's wearable device or big screen.