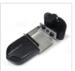

# C530 INDOOR CYCLE



**UNIT WEIGHT** 

**DIMENSIONS** 

**FLYWHEEL WEIGHT** 

1240 × 570 × 1140 mm

14 kg

**DRIVE TYPE** 

PK belt

**USER WEIGHT** 

150 kg

#### **Features**

59 kg

- Pedals have standard dual function clip
- High tensile steel frame with transport wheels and 4 levelers
- Adjustable Fore/Aft Seat
- Adjustable Fore/Aft Handle Adjustment
- Safety Stop
- Adjustable saddle and handlebar with number scales for easy adjustment

#### **Details**







Dual-Clip Foot Pedal

### Console



The console will light up in different colors corresponding to users' Watt power and display essential workout information.

## ANT+ technology



It can transmit the rpm to user's wearable device or big screen.