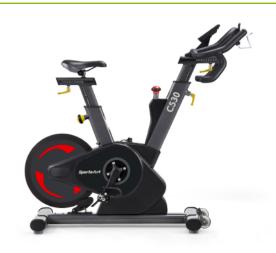

# C530 INDOOR CYCLE

**UNIT WEIGHT** 

**DIMENSIONS** 

**FLYWHEEL WEIGHT** 

1240 × 570 × 1140 mm

14 kg

**DRIVE TYPE** 

PK belt

**USER WEIGHT** 

150 kg

#### **Features**

59 kg

- Pedals have standard dual function clip
- High tensile steel frame with transport wheels and 4 levelers
- Adjustable Fore/Aft Seat
- Adjustable Fore/Aft Handle Adjustment
- Safety Stop
- Adjustable saddle and handlebar with number scales for easy adjustment