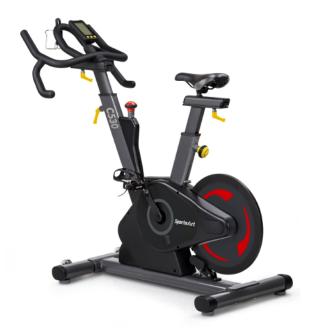

# C530 INDOOR CYCLE

**UNIT WEIGHT** 

**DIMENSIONS** 

**FLYWHEEL WEIGHT** 

1240 × 570 × 1140 mm

14 kg

**DRIVE TYPE** 

PK belt

**USER WEIGHT** 

150 kg

#### **Features**

59 kg

- Pedals have standard dual function clip
- High tensile steel frame with transport wheels and 4 levelers
- Adjustable Fore/Aft Seat
- Adjustable Fore/Aft Handle Adjustment
- Safety Stop
- Adjustable saddle and handlebar with number scales for easy adjustment